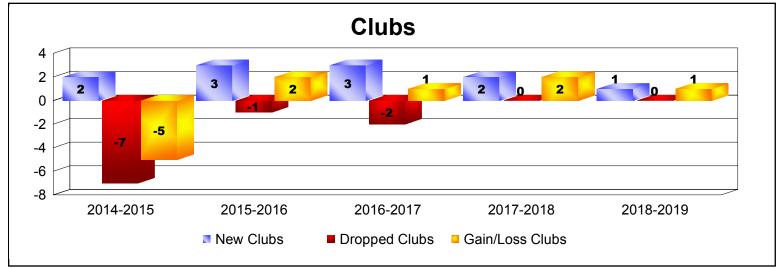

District LB 4

As of June 2019 Cumulative

| Year      | New<br>Clubs | Dropped<br>Clubs | Gain/<br>Loss<br>Clubs | New<br>Members | Charter<br>Members | Reinstate<br>Members | Transfer<br>Members | Total<br>Member<br>Added | Total<br>Members<br>Dropped | Gain/<br>Loss<br>Members |
|-----------|--------------|------------------|------------------------|----------------|--------------------|----------------------|---------------------|--------------------------|-----------------------------|--------------------------|
| 2014-2015 | 2            | -7               | -5                     | 146            | 58                 | 9                    | 4                   | 217                      | -261                        | -44                      |
| 2015-2016 | 3            | -1               | 2                      | 201            | 76                 | 9                    | 9                   | 295                      | -214                        | 81                       |
| 2016-2017 | 3            | -2               | 1                      | 222            | 79                 | 9                    | 9                   | 319                      | -276                        | 43                       |
| 2017-2018 | 2            | 0                | 2                      | 264            | 54                 | 15                   | 6                   | 339                      | -191                        | 148                      |
| 2018-2019 | 1            | 0                | 1                      | 264            | 37                 | 10                   | 12                  | 323                      | -305                        | 18                       |
| Average   | 2            | -2               | 0                      | 219            | 61                 | 10                   | 8                   | 299                      | -249                        | 49                       |