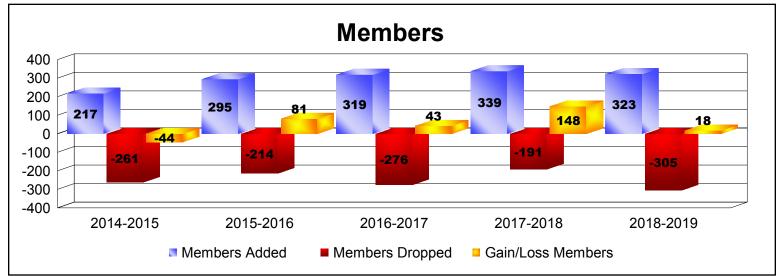

District LB 4

As of June 2019 Cumulative

| Year      | New<br>Clubs | Dropped<br>Clubs | Gain/<br>Loss<br>Clubs | New<br>Members | Charter<br>Members | Reinstate<br>Members | Transfer<br>Members | Total<br>Member<br>Added | Total<br>Members<br>Dropped | Gain/<br>Loss<br>Members |
|-----------|--------------|------------------|------------------------|----------------|--------------------|----------------------|---------------------|--------------------------|-----------------------------|--------------------------|
| 2014-2015 | 2            | -7               | -5                     | 146            | 58                 | 9                    | 4                   | 217                      | -261                        | -44                      |
| 2015-2016 | 3            | -1               | 2                      | 201            | 76                 | 9                    | 9                   | 295                      | -214                        | 81                       |
| 2016-2017 | 3            | -2               | 1                      | 222            | 79                 | 9                    | 9                   | 319                      | -276                        | 43                       |
| 2017-2018 | 2            | 0                | 2                      | 264            | 54                 | 15                   | 6                   | 339                      | -191                        | 148                      |
| 2018-2019 | 1            | 0                | 1                      | 264            | 37                 | 10                   | 12                  | 323                      | -305                        | 18                       |
| Average   | 2            | -2               | 0                      | 219            | 61                 | 10                   | 8                   | 299                      | -249                        | 49                       |